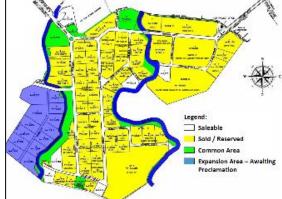

## Hermosa Ecozone Industrial Park (HEIP)

- Location : Hermosa, Bataan Province, Philippines
- Development area : 162ha
- Access

- 3 minutes from Dinalupihan exit of highway
- Distance to the center of Manila approx.100km (About 140min)
- Distance to Subic Port approx.25km (About 30min)
- Selling points : Clark International Airport is nearby , superior as a logistics hub.