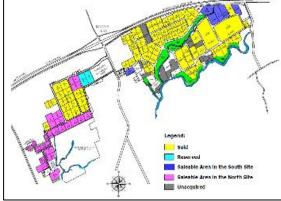

## Light Industry & Science Park IV (LISP4)

- Location : Malvar, Badangas, Philippines
- Development area : 212ha
- Access

- 1 minute from Malvar exit on South Luzon Expressway
  - Distance to the center of Manila approx.60km (About 60min)
  - Distance to the Batangas Port approx.40km (About 40min)

- Selling points
- s : Many Japanese companies are concentrated between Manila and Batangas.