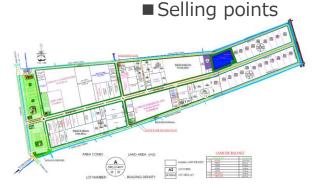

## Phu An Thanh Industrial Park (PAT)

■ Location : Ben Luc District, Long An Province, Vietnam

■ Development area : 353ha

■ Number of tenants : 58 (approx. 4 Japanese-affiliated companies occupied)

■ Access : • Distance to the center of Ho Chi Minh City approx.36km(About 60min)

• Distance to Cat Lai Port approx. 44km(About 70min)

Distance to Tan Son Nhat International Airport approx.33km(About 70min)

 Distance to Long Thanh International Airport(Open in 2026) approx.83km (About 70min)